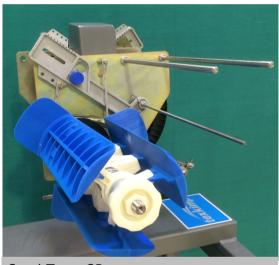

## Glass Roving Package Holder for Unrolling

- · Creel accepts standard Glass roving cakes for external unrolling
- Two Models available; GR-L for Low speed unrolling, GR-H for High speed applications
- · GR-H fitted with quick stop breaking to prevent overrunning
- Let-Off guides ensure all packages have similar fibre paths & geometry
- No contact between rovings during operation

## Creel Type GR

- Process Speed GR-L: 0-20 m/min
- Process Speed GR-H: 0-250 m/min
- Core diameter 6.5" 7.5"
- Unrolling of standard Glass roving Packages
- Optional centrally adjustable tension control
- Running and reserve options available for near continuous running.
- Core is retract to release, cake is retained without power.
- Standard socket may be used to collapse the core for loading.