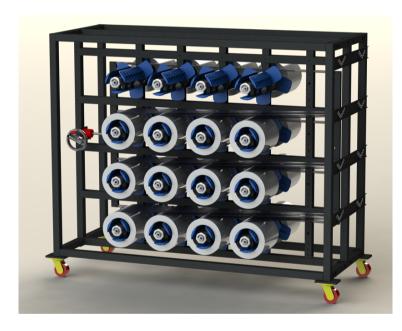

## Glass Roving Package Holder for Unrolling

- · Creel accepts standard Glass roving cakes for external unrolling
- Two Models available; GR-L for Low speed unrolling, GR-H for High speed applications
- · GR-H fitted with quick stop breaking to prevent overrunning
- Let-Off guides ensure all packages have similar fibre paths & geometry
- No contact between rovings during operation

## Creel Type GR

- Process Speed GR-L: 0-20 m/min
- Process Speed GR-H: 0-250 m/min
- Core diameter 6.5" 7.5"
- Unrolling of standard Glass roving Packages
- Optional centrally adjustable tension control
- Running and reserve options available for near continuous running.
- Core is retract to release, cake is retained without power.
- Standard socket may be used to collapse the core for loading.